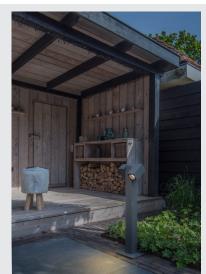

## THEO PATHLIGHT

double, QPAR51, Outdoor floor, stand, anthracite

The THEO floor stand is made from aluminium and is equipped with a glass lamp cover. Thanks to the position of the one or two light outlets, the luminaire can be aligned in the best possible way. The luminaire is connected to the 230V mains power supply.