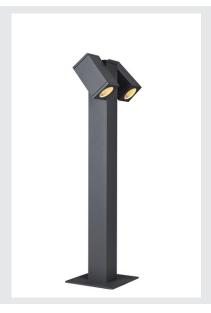

## THEO PATHLIGHT

double, QPAR51, Outdoor floor, stand, anthracite

The THEO floor stand is made from aluminium and is equipped with a glass lamp cover. Thanks to the position of the one or two light outlets, the luminaire can be aligned in the best possible way. The luminaire is connected to the 230V mains power supply.

## **TECHNICAL DATA**

| Item no.:               | 1002871                  |  |  |
|-------------------------|--------------------------|--|--|
| Socket                  | GU10                     |  |  |
| Number of sockets       | 2                        |  |  |
| Lamps included          | 0                        |  |  |
| Primary nominal voltage | 220-240V ~50/60Hz mA/V   |  |  |
| Width                   | 21.2 cm                  |  |  |
| Height                  | 72.5 cm                  |  |  |
| Net weight              | 3.361 kg                 |  |  |
| Gross weight            | 4.01 kg                  |  |  |
| IP Code                 | IP 44                    |  |  |
| Safety class            | 1                        |  |  |
| Impact resistance class | IK02                     |  |  |
| Impact resistance       | 0,2000000000000001 Joule |  |  |
| Assembly                | Surface                  |  |  |
| Assembly details        | Ground                   |  |  |
| Wattage                 | 7.0 W                    |  |  |
| Color                   | anthracite               |  |  |
| BIG WHITE Page          | 578                      |  |  |
|                         |                          |  |  |