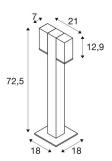

## **TECHNICAL DATA**

| Item no.:               | 1002871                  |  |  |
|-------------------------|--------------------------|--|--|
| Socket                  | GU10                     |  |  |
| Number of sockets       | 2                        |  |  |
| Lamps included          | 0                        |  |  |
| Primary nominal voltage | 220-240V ~50/60Hz mA/V   |  |  |
| Width                   | 21.2 cm                  |  |  |
| Height                  | 72.5 cm                  |  |  |
| Net weight              | 3.361 kg                 |  |  |
| Gross weight            | 4.01 kg                  |  |  |
| IP Code                 | IP 44                    |  |  |
| Safety class            | 1                        |  |  |
| Impact resistance class | IK02                     |  |  |
| Impact resistance       | 0,2000000000000001 Joule |  |  |
| Assembly                | Surface                  |  |  |
| Assembly details        | Ground                   |  |  |
| Wattage                 | 7.0 W                    |  |  |
| Color                   | anthracite               |  |  |
| BIG WHITE Page          | 578                      |  |  |
|                         |                          |  |  |