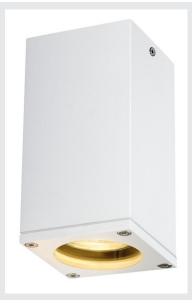

## outdoor ceiling light, QPAR51, IP21, square, white, max. 35W

The ceiling light of the THEO series is made from aluminium and glass, which covers the lamp. It is suitable for use outdoors thanks to its IP23 protection class. The electrical connection of the luminaire, which comes in various colours, is directly to the 230V mains supply. The THEO series also contains wall lights and can therefore be used universally.