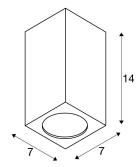

## **TECHNICAL DATA**

| Item no.:               | 229581          |
|-------------------------|-----------------|
| Socket                  | GU10            |
| Lamp                    | QPAR51          |
| Number of sockets       | 1               |
| Lamps included          | 0               |
| Primary nominal voltage | 230V ~50Hz mA/V |
| Width                   | 7.0 cm          |
| Height                  | 14.0 cm         |
| Depth                   | 7.0 cm          |
| Net weight              | 0.516 kg        |
| Gross weight            | 0.61 kg         |
| IP Code                 | IP 21           |
| Safety class            | 1               |
| Assembly                | Surface         |
| Assembly details        | Ceiling         |
| Wattage                 | 35.0 W          |
| Color                   | white           |
| BIG WHITE Page          | 678             |
|                         |                 |