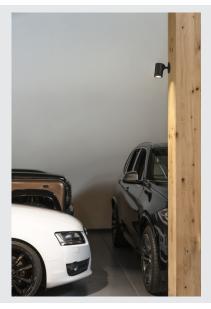

## **HELIA**

outdoor spot, LED, 3000K, 35°, anthracite, IP55

The HELIA LED pathway luminaire is equipped with an 8W high-voltage LED and emits a warm-white light colour. The luminaire is made of aluminium and is connected using the 3m supply cable with open cable ends directly to the 230V mains supply. Thanks to its IP55 protection class, the luminaire is suitable for outdoor use. This dimmable luminaire contains built-in LED lamps.