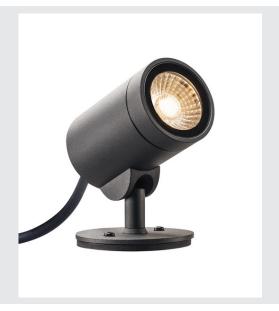

## **HELIA**

outdoor spot, LED, 3000K, 35°, anthracite, IP55

The HELIA LED pathway luminaire is equipped with an 8W high-voltage LED and emits a warm-white light colour. The luminaire is made of aluminium and is connected using the 3m supply cable with open cable ends directly to the 230V mains supply. Thanks to its IP55 protection class, the luminaire is suitable for outdoor use. This dimmable luminaire contains built-in LED lamps.

## **TECHNICAL DATA**

| Item no.:                 | 1000735                |  |  |
|---------------------------|------------------------|--|--|
| Primary nominal voltage   | 220-240V ~50/60Hz mA/V |  |  |
| Vertical tilting range    | 90 °                   |  |  |
| Horizontal rotation range | 330 °                  |  |  |
| Length                    | 10.0 cm                |  |  |
| Height                    | 9.5 cm                 |  |  |
| Diameter                  | 5.5 cm                 |  |  |
| Net weight                | 0.667 kg               |  |  |
| Gross weight              | 0.796 kg               |  |  |
| IP Code                   | IP 55                  |  |  |
| Safety class              | I                      |  |  |
| Impact resistance class   | IK04                   |  |  |
| Impact resistance         | 0,5 Joule              |  |  |
| Assembly                  | Surface                |  |  |
| Assembly details          | Ceiling, Ground, Wall  |  |  |
| Dimming technology        | Leading edge           |  |  |
| Wattage                   | 8 W                    |  |  |
| Lumen                     | 480 lm                 |  |  |
| Colour temperature        | 3000 Kelvin            |  |  |
| Beam angle                | 35 °                   |  |  |
| Color                     | anthracite             |  |  |
| CRI                       | >80                    |  |  |
|                           |                        |  |  |