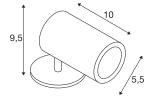

## **TECHNICAL DATA**

| Item no.:                 | 1000735                |  |  |
|---------------------------|------------------------|--|--|
| Primary nominal voltage   | 220-240V ~50/60Hz mA/V |  |  |
| Vertical tilting range    | 90 °                   |  |  |
| Horizontal rotation range | 330 °                  |  |  |
| Length                    | 10.0 cm                |  |  |
| Height                    | 9.5 cm                 |  |  |
| Diameter                  | 5.5 cm                 |  |  |
| Net weight                | 0.667 kg               |  |  |
| Gross weight              | 0.796 kg               |  |  |
| IP Code                   | IP 55                  |  |  |
| Safety class              | I                      |  |  |
| Impact resistance class   | IK04                   |  |  |
| Impact resistance         | 0,5 Joule              |  |  |
| Assembly                  | Surface                |  |  |
| Assembly details          | Ceiling, Ground, Wall  |  |  |
| Dimming technology        | Leading edge           |  |  |
| Wattage                   | 8 W                    |  |  |
| Lumen                     | 480 lm                 |  |  |
| Colour temperature        | 3000 Kelvin            |  |  |
| Beam angle                | 35 °                   |  |  |
| Color                     | anthracite             |  |  |
| CRI                       | >80                    |  |  |
|                           |                        |  |  |