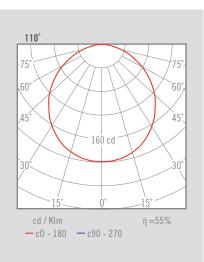

## NEXIA INFINITY FRAME

LED luminaire in aluminum extrusion with frame to recessed, equipped with opal difusser.

| 16202 - |                              |                |                                                                 |                    |
|---------|------------------------------|----------------|-----------------------------------------------------------------|--------------------|
|         | Colour                       | CRI / Temp.    | Led                                                             | Dimming Class      |
|         | 0 White<br>1 Black<br>2 Grey | C 830<br>N 840 | L Low Output: 1660 lm / 12,5 W<br>H High Output: 3050 lm / 23 W | D Dali I           |
| 1200g   | 574x43 mm 1                  | IP CRI=80      | 50.000 h 230 V DRIVER LED SMD                                   | 110° Opal diffuser |

## DESCRIPTION

Aluminum extruded led luminaire with frame and opal cover to be recessed.

<u>UGR<18.5 only in version Low Output.</u>