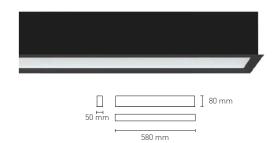

## NEXIA INFINITY FRAME

LED luminaire in aluminum extrusion with frame to recessed, equipped with opal difusser.

| 16202 - |                              |                |                                                                 |                    |
|---------|------------------------------|----------------|-----------------------------------------------------------------|--------------------|
|         | Colour                       | CRI / Temp.    | Led                                                             | Dimming Class      |
|         | 0 White<br>1 Black<br>2 Grey | C 830<br>N 840 | L Low Output: 1660 lm / 12,5 W<br>H High Output: 3050 lm / 23 W | D Dali I           |
| 1200g   | 574x43 mm 1                  | IP CRI=80      | 50.000 h 230 V DRIVER LED SMD                                   | 110° Opal diffuser |