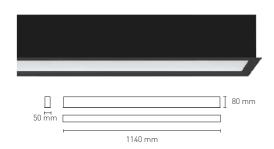

## INFINITY\_FRAME RECESSED

LED luminaire in aluminum extrusion with frame to recessed, equipped with opal

| 16204 - |                              |                |                                                 |          |               |
|---------|------------------------------|----------------|-------------------------------------------------|----------|---------------|
|         | Colour                       | CRI / Temp.    | Led                                             | Dimming  | Class         |
|         | 0 White<br>1 Black<br>2 Grey | C 830<br>N 840 | L Low Output: 3320 Im<br>H High Output: 6100 In |          | I             |
| 2430g   | 1134x43 mm                   | IP CRI=80      | 50.000 h 230 V DRIVER [                         | SMD 110° | Opal diffuser |