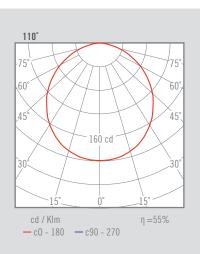

## INFINITY\_FRAME RECESSED

LED luminaire in aluminum extrusion with frame to recessed, equipped with opal

| 16204 - |                              |                |                                                 |          |               |
|---------|------------------------------|----------------|-------------------------------------------------|----------|---------------|
|         | Colour                       | CRI / Temp.    | Led                                             | Dimming  | Class         |
|         | 0 White<br>1 Black<br>2 Grey | C 830<br>N 840 | L Low Output: 3320 Im<br>H High Output: 6100 In |          | I             |
| 2430g   | 1134x43 mm                   | IP CRI=80      | 50.000 h 230 V DRIVER [                         | SMD 110° | Opal diffuser |

## DESCRIPTION

Aluminum extruded led luminaire with frame and opal cover to be recessed.

UGR<18.5 only in version Low Output.