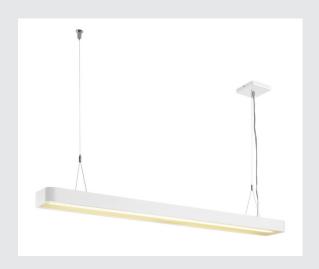

## **WORKLIGHT PD DALI**

## Indoor LED pendant, white, 3000K

Our WORKLIGHT DALI pendant lights will win you over with their clean shapes, and are designed for use with energy-saving premium LEDs. DALI controllable, this light provides the perfect conditions for efficient and equally stylish use. This pendant light is already equipped with pendant suspensions and a ceiling rose, and is thus ready for direct connection to a 230V mains power supply.