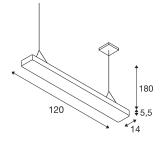

## **TECHNICAL DATA**

| Item no.:                           | 1002838                |  |  |
|-------------------------------------|------------------------|--|--|
| Number of different light outlets   | 2                      |  |  |
| Primary nominal voltage             | 220-240V ~50/60Hz mA/V |  |  |
| Secondary power / secondary voltage | 226 mA/V               |  |  |
| Length                              | 120.0 cm               |  |  |
| Pendant length                      | 180.0 cm               |  |  |
| Width                               | 14.0 cm                |  |  |
| Height                              | 5.5 cm                 |  |  |
| Net weight                          | 6.008 kg               |  |  |
| Gross weight                        | 7.143 kg               |  |  |
| IP Code                             | IP 20                  |  |  |
| Safety class                        | I                      |  |  |
| Assembly                            | Surface                |  |  |
| Assembly details                    | Ceiling                |  |  |
| Dimming technology                  | DALI                   |  |  |
| Wattage                             | 49 W                   |  |  |
| Lumen                               | 5500 lm                |  |  |
| Colour temperature                  | 3000 Kelvin            |  |  |
| Beam angle                          | 110°                   |  |  |
| Color                               | white                  |  |  |
| CRI                                 | >80                    |  |  |
| UGR≤                                | 19                     |  |  |
|                                     | •                      |  |  |