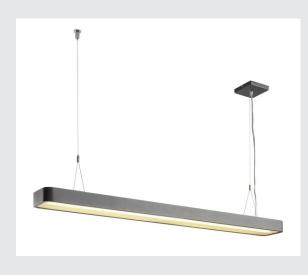

## WORKLIGHT PD DALI

## Indoor LED pendant, anthracite, 3000K

Our WORKLIGHT DALI pendant lights will win you over with their clean shapes, and are designed for use with energy-saving premium LEDs. DALI controllable, this light provides the perfect conditions for efficient and equally stylish use. This pendant light is already equipped with pendant suspensions and a ceiling rose, and is thus ready for direct connection to a 230V mains power supply.