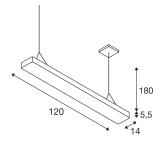

## **TECHNICAL DATA**

| Item no.:                           | 1002839                |
|-------------------------------------|------------------------|
| Number of different light outlets   | 2                      |
| Primary nominal voltage             | 220-240V ~50/60Hz mA/V |
| Secondary power / secondary voltage | 226 mA/V               |
| Length                              | 120.0 cm               |
| Pendant length                      | 180.0 cm               |
| Width                               | 14.0 cm                |
| Height                              | 5.5 cm                 |
| Net weight                          | 5.94 kg                |
| Gross weight                        | 7.123 kg               |
| IP Code                             | IP 20                  |
| Safety class                        | 1                      |
| Assembly                            | Surface                |
| Assembly details                    | Ceiling                |
| Dimming technology                  | DALI                   |
| Wattage                             | 49 W                   |
| Lumen                               | 5500 lm                |
| Colour temperature                  | 3000 Kelvin            |
| Beam angle                          | 110°                   |
| Color                               | anthracite             |
| CRI                                 | >80                    |
| UGR≤                                | 19                     |
|                                     |                        |