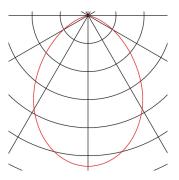

## recessed fitting, LED, 3000K, matt white, L/B/T 19/19/10 cm, 28W

The light, square recessed VERLUX fitting with a round cut-out is available in various wattages and sizes. The square recessed ceiling light is made of aluminium and comes in a white colour. The rigid Premium LED insert produces homogeneous base lighting thanks to its wide beam angle of 80°. The luminaire comes with a dimmable constant current driver and is ready for connection to the 230 V mains supply.

| 80 °    |
|---------|
| white   |
| >80     |
| 6       |
| 70/50   |
| 35000 h |
| 451     |
|         |

| Notes |  |  |  |
|-------|--|--|--|
|       |  |  |  |
|       |  |  |  |
|       |  |  |  |
|       |  |  |  |
|       |  |  |  |
|       |  |  |  |
|       |  |  |  |
|       |  |  |  |