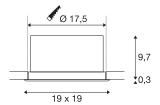

## **TECHNICAL DATA**

| Item no.:                           | 112702                    |  |  |
|-------------------------------------|---------------------------|--|--|
| Lamps included                      | 0                         |  |  |
| Number of different light outlets   | 1                         |  |  |
| Primary nominal voltage             | 220-240V ~50/60Hz mA/V    |  |  |
| Secondary power / secondary voltage | 700 mA/V                  |  |  |
| Length                              | 19.0 cm                   |  |  |
| Width                               | 19.0 cm                   |  |  |
| Depth                               | 10.0 cm                   |  |  |
| Installation diameter               | 17.5 cm                   |  |  |
| Installation depth                  | 10.0 cm                   |  |  |
| Net weight                          | 0.619 kg                  |  |  |
| Gross weight                        | 0.805 kg                  |  |  |
| IP Code                             | IP 20                     |  |  |
| Safety class                        | Ш                         |  |  |
| Impact resistance class             | IK02                      |  |  |
| Impact resistance                   | 0,20000000000000001 Joule |  |  |
| Assembly                            | Recessed                  |  |  |
| Assembly details                    | Ceiling                   |  |  |
| Dimming technology                  | Leading edge              |  |  |
| Wattage                             | 31 W                      |  |  |
| Lumen                               | 2360 lm                   |  |  |
| Colour temperature                  | 3000 Kelvin               |  |  |
|                                     | •                         |  |  |