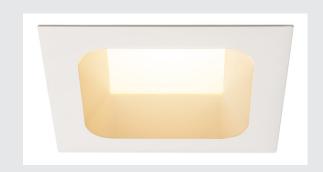

## recessed fitting, LED, 3000K, matt white, L/B/T 19/19/10 cm, 28W

The light, square recessed VERLUX fitting with a round cut-out is available in various wattages and sizes. The square recessed ceiling light is made of aluminium and comes in a white colour. The rigid Premium LED insert produces homogeneous base lighting thanks to its wide beam angle of 80°. The luminaire comes with a dimmable constant current driver and is ready for connection to the 230 V mains supply.