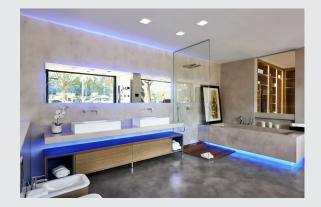

## recessed fitting, LED, 3000K, matt white, L/B/T 19/19/10 cm, 28W

The light, square recessed VERLUX fitting with a round cut-out is available in various wattages and sizes. The square recessed ceiling light is made of aluminium and comes in a white colour. The rigid Premium LED insert produces homogeneous base lighting thanks to its wide beam angle of 80°. The luminaire comes with a dimmable constant current driver and is ready for connection to the 230 V mains supply.