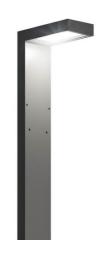

## **POST**

## Mechanical data:

Mounting: on the ground / foundation required

Casing: aluminium Power supply: inside

Optical data:

Light distribution: symmetrical, street or park

Lighting: direct

Other data:

Contains light source: yes Type of source: LED

Application: parks, estetes, surroundings of office

buildingss, private properties

On request: fuse connector, , DALI, A 1-10V

POST is an outdoor luminaire with a simple timeless design. It can illuminate not only pavements and alleys, but also the surrounding of residential and public buildings. Available in variety of heights.