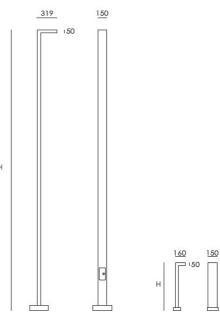

| light grey<br>06 matt | grey graphite<br>80 matt | black<br>05 matt |
|-----------------------|--------------------------|------------------|

| Catalogue code | Light source | Light flux | Power | Color temperature | CRI/RA | Weight  | Dimensions             |
|----------------|--------------|------------|-------|-------------------|--------|---------|------------------------|
| 5463.403.L.C   | LED          | 4000lm     | 30W   | 3000K             | ≥80    | 27,00kg | L=319, W=150, H=3000mm |