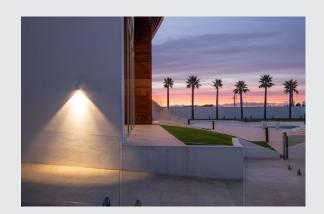

## **ENOLA\_C**

outdoor wall light, LED, 3000K, IP55, round, white,  $\ensuremath{\text{Ø/H}}$  10/11.8 cm,  $35^\circ$ 

The puristic ENOLA\_C wall light consists of a cylindrical aluminium structure, which is fitted with a warm-white, high-performance COB LED. By the incorporated LED driver, the electrical connection of the luminaire available in white and anthracite is made directly to 230V mains supply.