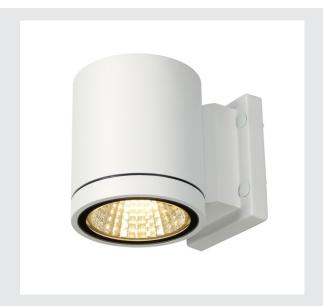

## **ENOLA\_C**

outdoor wall light, LED, 3000K, IP55, round, white,  $\ensuremath{\text{Ø/H}}$  10/11.8 cm,  $35^\circ$ 

The puristic ENOLA\_C wall light consists of a cylindrical aluminium structure, which is fitted with a warm-white, high-performance COB LED. By the incorporated LED driver, the electrical connection of the luminaire available in white and anthracite is made directly to 230V mains supply.