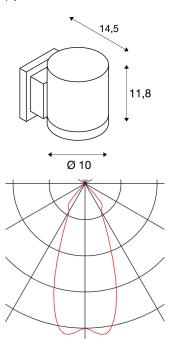

## **TECHNICAL DATA**

| Item no.:                           | 228511                 |  |
|-------------------------------------|------------------------|--|
| Lamps included                      | 0                      |  |
| Number of different light outlets   | 1                      |  |
| Primary nominal voltage             | 100-240V ~50/60Hz mA/V |  |
| Secondary power / secondary voltage | 500 mA/V               |  |
| Height                              | 11.8 cm                |  |
| Diameter                            | 10.0 cm                |  |
| Depth                               | 14.5 cm                |  |
| Net weight                          | 0.967 kg               |  |
| Gross weight                        | 1.159 kg               |  |
| IP Code                             | IP 55                  |  |
| Safety class                        | I                      |  |
| Assembly                            | Surface                |  |
| Assembly details                    | Wall                   |  |
| Wattage                             | 12.0 W                 |  |
| Lumen                               | 900 lm                 |  |
| Colour temperature                  | 3000 Kelvin            |  |
| Beam angle                          | 35 °                   |  |
| Color                               | white                  |  |
| CRI                                 | >80                    |  |
| LXXBXX data                         | 70/50                  |  |
| Service life                        | 40000 h                |  |