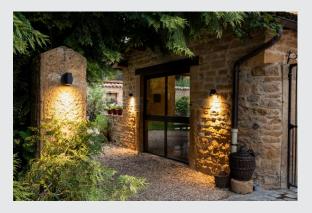

## outdoor wall light, LED, 3000K, IP55, anthracite, 8W

The puristic HELIA wall light consists of a cylindrical aluminium structure which is fitted with a warm-white, high-voltage LED. The electrical connection of the light, which comes in white, beige and anthracite, is made directly to the 230V mains supply. With protection class IP55, the floodlight is suitable for outdoor use. This luminaire contains dimmable LED lamps. The lamps in the luminaire cannot be replaced. The HELIA series contains further pendants, wall lights, display lights, path lights and floor stands, and as such can be used universally.