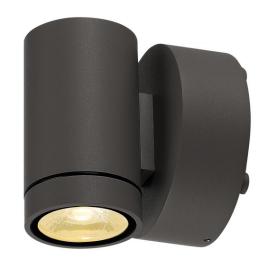

## outdoor wall light, LED, 3000K, IP55, anthracite, 8W

The puristic HELIA wall light consists of a cylindrical aluminium structure which is fitted with a warm-white, high-voltage LED. The electrical connection of the light, which comes in white, beige and anthracite, is made directly to the 230V mains supply. With protection class IP55, the floodlight is suitable for outdoor use. This luminaire contains dimmable LED lamps. The lamps in the luminaire cannot be replaced. The HELIA series contains further pendants, wall lights, display lights, path lights and floor stands, and as such can be used universally.

## **TECHNICAL DATA**

| Item no.:                         | 233225                 |
|-----------------------------------|------------------------|
| Number of different light outlets | 1                      |
| Primary nominal voltage           | 220-240V ~50/60Hz mA/V |
| Width                             | 9.5 cm                 |
| Height                            | 9.5 cm                 |
| Depth                             | 9.4 cm                 |
| Net weight                        | 0.561 kg               |
| Gross weight                      | 0.704 kg               |
| IP Code                           | IP 55                  |
| Safety class                      | 1                      |
| Assembly                          | Surface                |
| Assembly details                  | Wall                   |
| Wattage                           | 8.0 W                  |
| Lumen                             | 450 lm                 |
| Colour temperature                | 3000 Kelvin            |
| Beam angle                        | 38 °                   |
| Color                             | anthracite             |
| CRI                               | >80                    |
| LXXBXX data                       | 70/50                  |
| Service life                      | 30000 h                |
| BIG WHITE Page                    | 629                    |