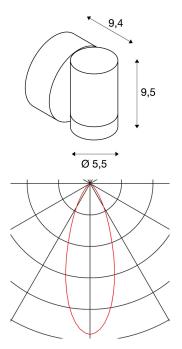

## **TECHNICAL DATA**

| Item no.:                         | 233225                 |
|-----------------------------------|------------------------|
| Number of different light outlets | 1                      |
| Primary nominal voltage           | 220-240V ~50/60Hz mA/V |
| Width                             | 9.5 cm                 |
| Height                            | 9.5 cm                 |
| Depth                             | 9.4 cm                 |
| Net weight                        | 0.561 kg               |
| Gross weight                      | 0.704 kg               |
| IP Code                           | IP 55                  |
| Safety class                      | 1                      |
| Assembly                          | Surface                |
| Assembly details                  | Wall                   |
| Wattage                           | 8.0 W                  |
| Lumen                             | 450 lm                 |
| Colour temperature                | 3000 Kelvin            |
| Beam angle                        | 38 °                   |
| Color                             | anthracite             |
| CRI                               | >80                    |
| LXXBXX data                       | 70/50                  |
| Service life                      | 30000 h                |
| BIG WHITE Page                    | 629                    |