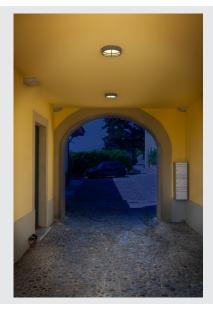

## **BULAN GRID**

outdoor wall and ceiling light, TC-TSE, IP44, round, silver-grey, max. 50W

Round and aluminium-made wall and ceiling light BULAN GRID, which is rated IP44 and thereby suitable for outdoor use. The opalescent and PC-made illumination surface of the double-headed luminaire is protected by an even-coloured grid. The electrical connection of the luminaire, which comes in various colours, is made directly to the 230V mains supply.