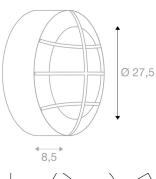

## **TECHNICAL DATA**

| Item no.:               | 229084          |  |
|-------------------------|-----------------|--|
| Socket                  | E27             |  |
| Number of sockets       | 2               |  |
| Lamps included          | 0               |  |
| Primary nominal voltage | 230V ~50Hz mA/V |  |
| Height                  | 8.5 cm          |  |
| Diameter                | 27.5 cm         |  |
| Net weight              | 1.398 kg        |  |
| Gross weight            | 1.68 kg         |  |
| IP Code                 | IP 44           |  |
| Safety class            | I               |  |
| Assembly                | Surface         |  |
| Assembly details        | Ceiling, Wall   |  |
| Wattage                 | 25.0 W          |  |
| Color                   | grey            |  |
| BIG WHITE Page          | 682             |  |