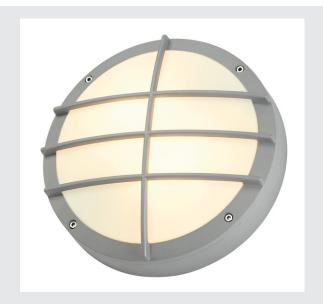

## **BULAN GRID**

outdoor wall and ceiling light, TC-TSE, IP44, round, silver-grey, max. 50W

Round and aluminium-made wall and ceiling light BULAN GRID, which is rated IP44 and thereby suitable for outdoor use. The opalescent and PC-made illumination surface of the double-headed luminaire is protected by an even-coloured grid. The electrical connection of the luminaire, which comes in various colours, is made directly to the 230V mains supply.