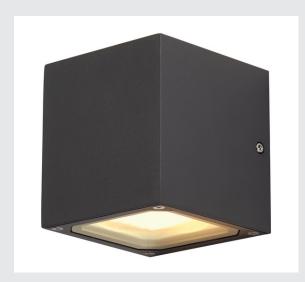

## SITRA CUBE

outdoor wall light, TCR-TSE, IP44, anthracite, max. 18W

Cube-shaped wall light SITRA CUBE made from painted aluminium. Thanks to the position of the two sockets which are fitted, the mounted luminaire produces two equal but opposite cones of light (UP/DOWN). With protection class IP44 it is suitable for outdoor use. The electrical connection of the luminaire, which comes in various colours, is directly to the 230V mains supply.

## **TECHNICAL DATA**

| Item no.:                         | 232535                 |  |  |
|-----------------------------------|------------------------|--|--|
| Socket                            | GX53                   |  |  |
| Lamp                              | TCR-TSE                |  |  |
| Number of sockets                 | 2                      |  |  |
| Lamps included                    | 0                      |  |  |
| Number of different light outlets | 2                      |  |  |
| Primary nominal voltage           | 220-240V ~50/60Hz mA/V |  |  |
| Width                             | 10.8 cm                |  |  |
| Height                            | 11.5 cm                |  |  |
| Depth                             | 11.0 cm                |  |  |
| Net weight                        | 1.225 kg               |  |  |
| Gross weight                      | 1.311 kg               |  |  |
| IP Code                           | IP 44                  |  |  |
| Safety class                      | ı                      |  |  |
| Assembly                          | Surface                |  |  |
| Assembly details                  | Wall                   |  |  |
| Wattage                           | 9.0 W                  |  |  |
| Color                             | anthracite             |  |  |
| BIG WHITE Page                    | 663                    |  |  |
|                                   | <u>'</u>               |  |  |