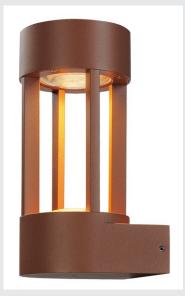

## outdoor wall light, LED, 3000K, rust, 6.3 W

In the SLOTS WALL wall light made from aluminium, the incorporated COB LED module generates an indirectly radiating, warm white light. With protection class IP44, it is suitable for outdoor use. The luminaire is ready to be connected directly to the 230V mains supply.

## **TECHNICAL DATA**

| Item no.:               | 231807                 |
|-------------------------|------------------------|
| Lamps included          | 0                      |
| Primary nominal voltage | 220-240V ~50/60Hz mA/V |
| Height                  | 21.0 cm                |
| Diameter                | 9.0 cm                 |
| Depth                   | 11.0 cm                |
| Net weight              | 0.877 kg               |
| Gross weight            | 1.066 kg               |
| IP Code                 | IP 44                  |
| Safety class            | 1                      |
| Assembly                | Surface                |
| Assembly details        | Wall                   |
| Wattage                 | 6.3 W                  |
| Lumen                   | 140 lm                 |
| Colour temperature      | 3000 Kelvin            |
| Color                   | rust                   |
| CRI                     | >80                    |
| Binning                 | 6                      |
| LXXBXX data             | 70/50                  |
| Service life            | 25000 h                |
| BIG WHITE Page          | 616                    |
|                         |                        |