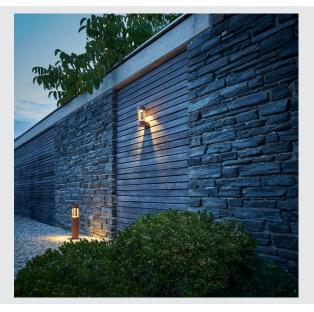

## outdoor wall light, LED, 3000K, rust, 6.3 W

In the SLOTS WALL wall light made from aluminium, the incorporated COB LED module generates an indirectly radiating, warm white light. With protection class IP44, it is suitable for outdoor use. The luminaire is ready to be connected directly to the 230V mains supply.