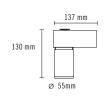

Electrolytic coating as special finish under request.

| Colour      |        | CRI / Temp. |     | Angle |     | Le | Led      |     |   | Regulation |  |
|-------------|--------|-------------|-----|-------|-----|----|----------|-----|---|------------|--|
| 0 W         | hite   | Н           | 927 | 2     | 20° | 0  | 760 lm / | 6 W | R | Edge Cut   |  |
| <b>1</b> BI | ack    | Ε           | 930 | 4     | 40° |    |          |     |   |            |  |
| <b>2</b> Gr | ey     | F           | 960 | 6     | 60° |    |          |     |   |            |  |
| <b>P</b> Al | uminum |             |     |       |     |    |          |     |   |            |  |