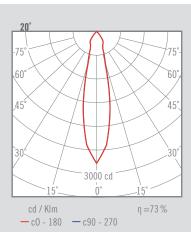

Electrolytic coating as special finish under request.

| Colour      |        | CRI / Temp. |     | Angle |     | Le | Led      |     |   | Regulation |  |
|-------------|--------|-------------|-----|-------|-----|----|----------|-----|---|------------|--|
| 0 W         | hite   | Н           | 927 | 2     | 20° | 0  | 760 lm / | 6 W | R | Edge Cut   |  |
| <b>1</b> BI | ack    | Ε           | 930 | 4     | 40° |    |          |     |   |            |  |
| <b>2</b> Gr | ey     | F           | 960 | 6     | 60° |    |          |     |   |            |  |
| <b>P</b> Al | uminum |             |     |       |     |    |          |     |   |            |  |