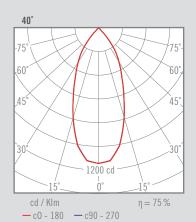

Electrolytic coating as special finish under request.

| Colour      |        | CRI / Temp. |     | Angle |     | Le | Led      |     |   | Regulation |  |
|-------------|--------|-------------|-----|-------|-----|----|----------|-----|---|------------|--|
| 0 W         | hite   | Н           | 927 | 2     | 20° | 0  | 760 lm / | 6 W | R | Edge Cut   |  |
| <b>1</b> BI | ack    | Ε           | 930 | 4     | 40° |    |          |     |   |            |  |
| <b>2</b> Gr | ey     | F           | 960 | 6     | 60° |    |          |     |   |            |  |
| <b>P</b> Al | uminum |             |     |       |     |    |          |     |   |            |  |