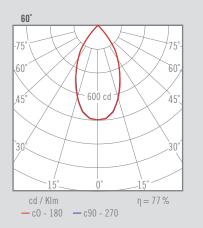

Electrolytic coating as special finish under request.

| Colour      |        | CRI / Temp. |     | Angle |     | Le | Led      |     |   | Regulation |  |
|-------------|--------|-------------|-----|-------|-----|----|----------|-----|---|------------|--|
| 0 W         | hite   | Н           | 927 | 2     | 20° | 0  | 760 lm / | 6 W | R | Edge Cut   |  |
| <b>1</b> BI | ack    | Ε           | 930 | 4     | 40° |    |          |     |   |            |  |
| <b>2</b> Gr | ey     | F           | 960 | 6     | 60° |    |          |     |   |            |  |
| <b>P</b> Al | uminum |             |     |       |     |    |          |     |   |            |  |