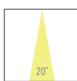

Electrolytic coating as special finish under request.

| Colour      |        | CRI / Temp. |     | Angle |     | Le | Led      |     |   | Regulation |  |
|-------------|--------|-------------|-----|-------|-----|----|----------|-----|---|------------|--|
| 0 W         | hite   | Н           | 927 | 2     | 20° | 0  | 760 lm / | 6 W | R | Edge Cut   |  |
| <b>1</b> BI | ack    | Ε           | 930 | 4     | 40° |    |          |     |   |            |  |
| <b>2</b> Gr | ey     | F           | 960 | 6     | 60° |    |          |     |   |            |  |
| <b>P</b> Al | uminum |             |     |       |     |    |          |     |   |            |  |