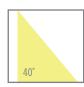

Electrolytic coating as special finish under request.

| Colour      |        | CRI / Temp. |     | Angle |     | Le | Led      |     |   | Regulation |  |
|-------------|--------|-------------|-----|-------|-----|----|----------|-----|---|------------|--|
| 0 W         | hite   | Н           | 927 | 2     | 20° | 0  | 760 lm / | 6 W | R | Edge Cut   |  |
| <b>1</b> BI | ack    | Ε           | 930 | 4     | 40° |    |          |     |   |            |  |
| <b>2</b> Gr | ey     | F           | 960 | 6     | 60° |    |          |     |   |            |  |
| <b>P</b> Al | uminum |             |     |       |     |    |          |     |   |            |  |