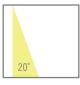

Electrolytic coating as special finish under request.

| Colour      |        | CRI / Temp. |     | Angle |     | Le | Led      |     |   | Regulation |  |
|-------------|--------|-------------|-----|-------|-----|----|----------|-----|---|------------|--|
| 0 W         | hite   | Н           | 927 | 2     | 20° | 0  | 760 lm / | 6 W | R | Edge Cut   |  |
| <b>1</b> BI | ack    | Ε           | 930 | 4     | 40° |    |          |     |   |            |  |
| <b>2</b> Gr | ey     | F           | 960 | 6     | 60° |    |          |     |   |            |  |
| <b>P</b> Al | uminum |             |     |       |     |    |          |     |   |            |  |