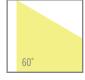

Electrolytic coating as special finish under request.

| Colour      |        | CRI / Temp. |     | Angle |     | Le | Led      |     |   | Regulation |  |
|-------------|--------|-------------|-----|-------|-----|----|----------|-----|---|------------|--|
| 0 W         | hite   | Н           | 927 | 2     | 20° | 0  | 760 lm / | 6 W | R | Edge Cut   |  |
| <b>1</b> BI | ack    | Ε           | 930 | 4     | 40° |    |          |     |   |            |  |
| <b>2</b> Gr | ey     | F           | 960 | 6     | 60° |    |          |     |   |            |  |
| <b>P</b> Al | uminum |             |     |       |     |    |          |     |   |            |  |