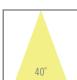

Electrolytic coating as special finish under request.

| Colour      |        | CRI / Temp. |     | Angle |     | Le | Led      |     |   | Regulation |  |
|-------------|--------|-------------|-----|-------|-----|----|----------|-----|---|------------|--|
| 0 W         | hite   | Н           | 927 | 2     | 20° | 0  | 760 lm / | 6 W | R | Edge Cut   |  |
| <b>1</b> BI | ack    | Ε           | 930 | 4     | 40° |    |          |     |   |            |  |
| <b>2</b> Gr | ey     | F           | 960 | 6     | 60° |    |          |     |   |            |  |
| <b>P</b> Al | uminum |             |     |       |     |    |          |     |   |            |  |