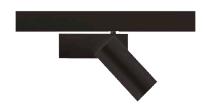

Aluminum LED projector with three-phase rail adapter or base to the ceiling.

Possibility of customization in any ral colour (for painting).

Accessories: Honeycomb, sculpture lens and optical filters.

Installation of the support piece to the ceiling or wall with 2 screws. The projector is fixed without any tool required . Ready to be installed in universal tracks (3 switches).