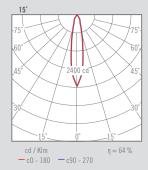

r request.

Accessories: Honeycomb, sculpture lens and optical filters.

## INSTALLATION

Installation of the support piece to the ceiling or wall with 2 screws. The projector is fixed without any tool required. Ready to be installed in universal tracks (3 switches).

| ACCESSORIES |   |                |
|-------------|---|----------------|
|             |   |                |
| 06595 -     |   | SCULPTURE LENS |
|             |   |                |
| 06596 -     |   | HONEYCOMB      |
|             |   |                |
| 06597 -     |   | FRONT RING     |
| Colour      |   |                |
|             | 0 | White          |
|             | 1 | Black          |
|             | Α | Copper         |
|             | D | Gold           |
|             | R | Red            |