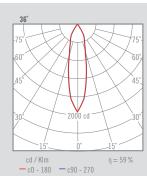

request.

Accessories: Honeycomb, sculpture lens and optical filters.

## INSTALLATION

Installation of the support piece to the ceiling or wall with 2 screws. The projector is fixed without any tool required. Ready to be installed in universal tracks (3 switches).

| ACCESSORIES |   |                |
|-------------|---|----------------|
|             |   |                |
| 06595 -     |   | SCULPTURE LENS |
|             |   |                |
| 06596 -     |   | HONEYCOMB      |
|             |   |                |
| 06597 -     |   | FRONT RING     |
| Colour      |   |                |
|             | 0 | White          |
|             | 1 | Black          |
|             | Α | Copper         |
|             | D | Gold           |
|             | R | Red            |