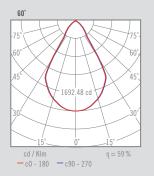

quest.

Accessories: Honeycomb, sculpture lens and optical filters.

## INSTALLATION

Installation of the support piece to the ceiling or wall with 2 screws. The projector is fixed without any tool required. Ready to be installed in universal tracks (3 switches).

| ACCESSORIES |   |                |
|-------------|---|----------------|
|             |   |                |
| 06595 -     |   | SCULPTURE LENS |
|             |   |                |
| 06596 -     |   | HONEYCOMB      |
|             |   |                |
| 06597 -     |   | FRONT RING     |
| Colour      |   |                |
|             | 0 | White          |
|             | 1 | Black          |
|             | Α | Copper         |
|             | D | Gold           |
|             | R | Red            |