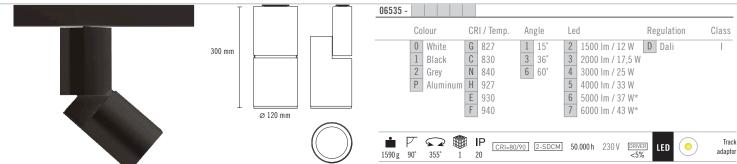

## NEXIA BCN 120

Aluminum LED spotlight with threephase rail adapter or base to the ceiling.

<sup>\*</sup>Only avaible for colour temperature 830 and 840.