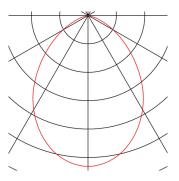

| 80 °    |
|---------|
| white   |
| >80     |
| 6       |
| 70/50   |
| 35000 h |
| 451     |
|         |

| Notes |  |  |  |
|-------|--|--|--|
|       |  |  |  |
|       |  |  |  |
|       |  |  |  |
|       |  |  |  |
|       |  |  |  |
|       |  |  |  |
|       |  |  |  |
|       |  |  |  |