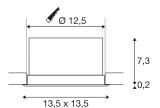

## **TECHNICAL DATA**

| Item no.:                           | 112692                   |  |
|-------------------------------------|--------------------------|--|
| Lamps included                      | 0                        |  |
| Number of different light outlets   | 1                        |  |
| Primary nominal voltage             | 220-240V ~50/60Hz mA/V   |  |
| Secondary power / secondary voltage | 500 mA/V                 |  |
| Length                              | 13.5 cm                  |  |
| Width                               | 13.5 cm                  |  |
| Depth                               | 7.5 cm                   |  |
| Installation diameter               | 12.5 cm                  |  |
| Installation depth                  | 7.5 cm                   |  |
| Net weight                          | 0.366 kg                 |  |
| Gross weight                        | 0.519 kg                 |  |
| IP Code                             | IP 20                    |  |
| Safety class                        | Ш                        |  |
| Impact resistance class             | IK02                     |  |
| Impact resistance                   | 0,2000000000000001 Joule |  |
| Assembly                            | Recessed                 |  |
| Assembly details                    | Ceiling                  |  |
| Dimming technology                  | Leading edge             |  |
| Wattage                             | 22 W                     |  |
| Lumen                               | 1800 lm                  |  |
| Colour temperature                  | 3000 Kelvin              |  |
|                                     |                          |  |