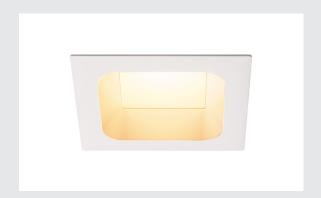

## **VERLUX**

recessed fitting, LED, 3000K, matt white, L/B/T 13.5/13.5/7.5 cm, 20W

The light, square recessed VERLUX fitting with a round cut-out is available in various wattages and sizes. The square recessed ceiling light is made of aluminium and comes in a white colour. The rigid Premium LED insert produces homogeneous base lighting thanks to its wide beam angle of 80°. The luminaire comes with a dimmable constant current driver and is ready for connection to the 230 V mains supply.