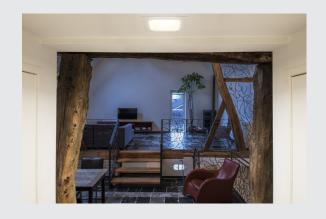

## **VERLUX**

recessed fitting, LED, 3000K, matt white, L/B/T 13.5/13.5/7.5 cm, 20W

The light, square recessed VERLUX fitting with a round cut-out is available in various wattages and sizes. The square recessed ceiling light is made of aluminium and comes in a white colour. The rigid Premium LED insert produces homogeneous base lighting thanks to its wide beam angle of 80°. The luminaire comes with a dimmable constant current driver and is ready for connection to the 230 V mains supply.